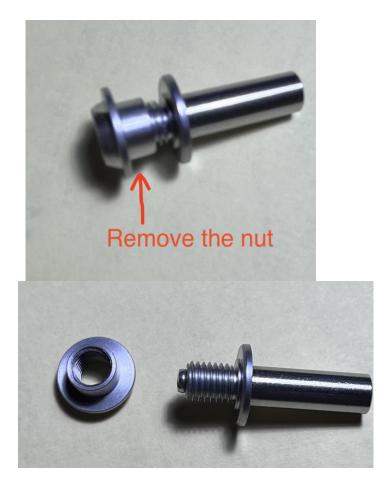

Step 2: Remove the nut on the alignment tool by hand

Step 3:

Disassemble the 810 hinges, put the pins and clips aside for later use.

Step 4:

Assemble the shorter rod – thread in by hand

Step 5: Insert the assembly into the hole on the plaster