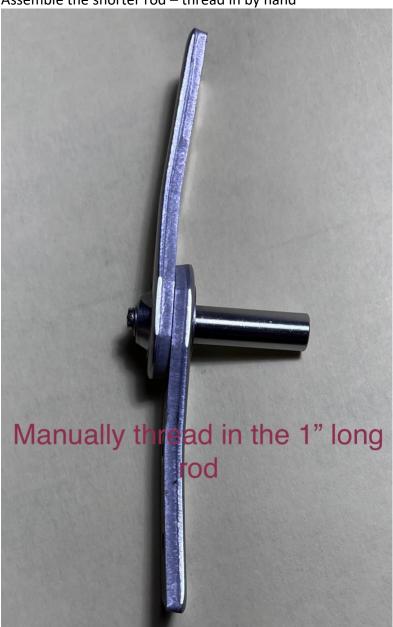

Step 2: Remove the nut on the alignment tool by hand

Step 3:

Disassemble the 810 hinges, put the pins and clips aside for later use.

Step 4:

Assemble the shorter rod – thread in by hand

Step 5: Insert the assembly into the hole on the plaster