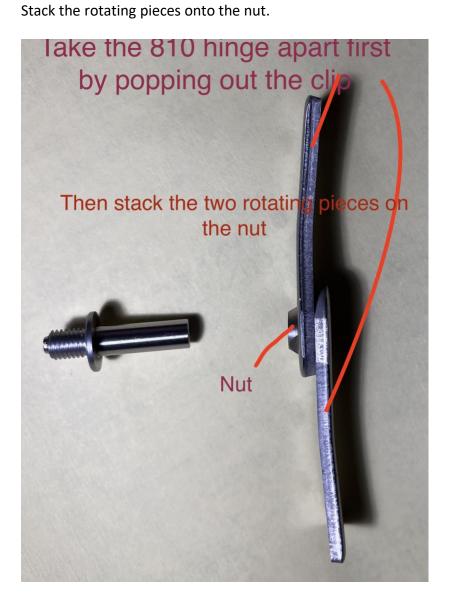

Step 2: Remove the nut on the alignment tool by hand

Step 3:

Disassemble the 810 hinges, put the pins and clips aside for later use.

Step 4:

Assemble the shorter rod – thread in by hand

Step 5: Insert the assembly into the hole on the plaster